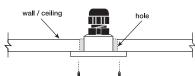

#### Construction

Fixture housing is made of machined brass or aluminum and finished for lasting beauty and durability. Finishes include natural brass and aluminum, black aluminum and white aluminum. Spring mounting secures fixtures tightly into walls, ceilings or display cases. Compression fitting hold fibers tightly into fixture. 1.375" (35mm) diameter.