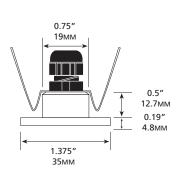

#### Construction

Fixture housing is made of machined brass or aluminum and finished for lasting beauty and durability. Finishes include natural brass and aluminum, black aluminum and white aluminum. Spring mounting secures fixtures tightly into walls, ceilings or display cases. Compression fitting hold fibers tightly into fixture. 1.375" (35mm) diameter.