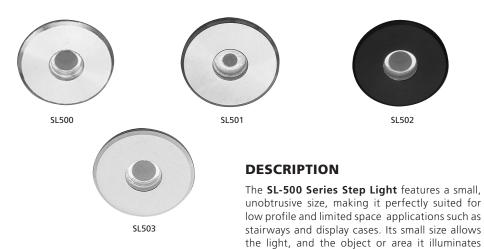

# Step Light

commercial or retail decor. The SL500 series is

designed to work with EndGlow cabling.

SL502

## **ORDERING INFORMATION**

| MODEL                  | <b>ENDGLOW CABLES</b> |
|------------------------|-----------------------|
| SL500 - BRASS          | (Order Separately)    |
| SL501 - ALUMINUM       | SV4EG - 4 FIBERS      |
| SL502 - ALUMINUM-BLACK | SV8EG - 8 FIBERS      |
| SL503 - ALUMINUM-WHITE | SV12EG - 12 FIBERS    |
|                        | SV25EG - 25 FIBERS    |
|                        | SV50EG - 50 FIBERS    |
|                        | SV75EG - 75 FIBERS    |
|                        |                       |