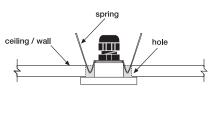

#### Construction

Fixture housing is made of machined brass or aluminum and finished for lasting beauty and durability. Finishes include natural brass and aluminum, black aluminum and white aluminum. Spring mounting secures fixtures tightly into walls, ceilings or display cases. Compression fitting hold fibers tightly into fixture. 1.375" (35mm) diameter.