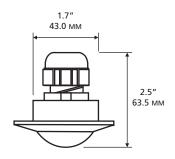

### Construction:

Stainless steel housing, glass lens, fiber tight connector to secure fiber optic cable in place.

#### Cabling

The SS400 accommodates up to 150 fibers.

Warranty: 2 years