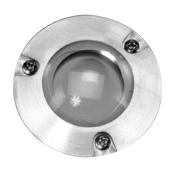

# **Stainless Steel Fixture**

### Construction:

Stainless steel housing, glass lens, fiber tight connector to secure fiber optic cable in place.

# **DESCRIPTION**

Screw mounted **Stainless Steel Fixture** with glass convex lens. Ideal for corrosive environments or where a natural / raw metal finish is desired.