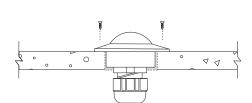

### Construction:

Stainless steel housing, glass lens, fiber tight connector to secure fiber optic cable in place.