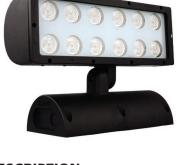

# **SAVI™ SHO**

## **DESCRIPTION**

SAVI SHO is an architectural line voltage, Super High Output full spectrum (RGB) LED floodlight with self contained auto switching power supply. It features the world's brightest RGB LED lighting system utilizing patented laminated ceramic technology and a special heat sinking system for superior life. It is capable of 16 million colors and is fully controllable by DMX. Color effects include static colors, cross fading, chasing and single color rotation. The sealed housing is constructed of cast