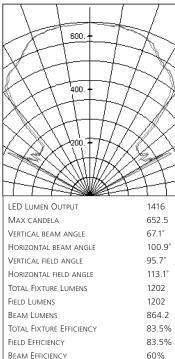

d, green and blue combined to produce over 16 million colors.

### **Light Source:**

LTCC-M High density RGB array

Beam Angle: 45°, 30°

Fixture Spacing: 20' (6.095m) Control System: DMX512

#### **Housing Material:** Cast aluminum alloy

Hard wire through bottom and side

conduit entrances

#### **Dimension:**

13.0" (L) x 5.3" (W) x 9.5" (H) 330 MM (L) X 133 MM (W) X 241 MM (H)

#### Input Voltage:

90-132 / 180-264 VAC, 47-63 Hz

#### Mounting:

Easy to install back mounting plate

Current: 1.5A max Wattage: 90W IP Rating: IP66

Lamp Life: 50,000 hours **Operating Temperature:** -4°F to 104°F (-20C to 40C)

Warranty: 2 years









COLOR KINETICS Features officially licensed technology from Color Kinetics; patent numbers 6.016.038, 6.150.774

#### **PHOTOMETRIC INFO - 30° OPTICS**



#### **COLOR MODES**

STATIC DISPLAY: CAPABLE OF 16 MILLION

COLORS

FLASHING CHANGE:

COLOR TRANSITION FROM HIGH BRIGHTNESS TO

LOW BRIGHTNESS

CROSS FADE: COLORS ALTERNATE

Color Chase: Colors chase one another

AUTO COLOR SELECTION/CHANGE:

COLORS ROTATE AUTOMATICALLY OR ARE STATIC WITHOUT DMX APPLIED BASED ON 10 PRESET SELECTIONS.

aluminum alloy.



## **DESCRIPTION**

SAVI SHO is an architectural line voltage, Super High Output full spectrum (RGB) LED floodlight with self contained auto switching power supply. It features the world's brightest RGB LED lighting system utilizing patented laminated ceramic technology and a special heat sinking system for superior life. It is capable of 16 million colors and is fully controllable by DMX. Color effects include static colors, cross fadin