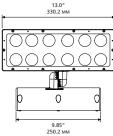

#### **Dimension:**

13.0" (L) x 5.3" (W) x 9.5" (H) 330 MM (L) X 133 MM (W) X 241 MM (H)