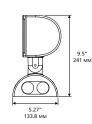

#### **Dimension:**

13.0" (L) x 5.3" (W) x 9.5" (H) 330 MM (L) X 133 MM (W) X 241 MM (H)