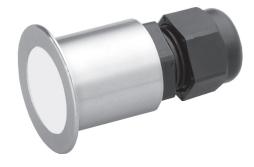

# **PaverLyte™ Fixture**

#### Construction:

Stainless steel body. Black plastic compression fitting.

### **DESCRIPTION**

**Applications:** Landscape, walkways stairways - wet or dry locations.

- Fibers held in place by compression fitting
- Mounts in Sch. 40 1" ID pipe
- Fixture holds up to 75 (1mm) fibers
- Multiple lens options