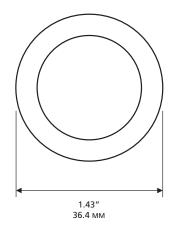

### Dimensions:

1.16" (L) X 1.43" (DIAMETER) 29.5 MM (L) X 36.4 MM (DIAMETER)

**Installation:** Mounts in sch. 40 1" PVC pipe. Secure with silicone adhesive or epoxy. Avoid hard 90 degree fittings (sweeps are recommended).