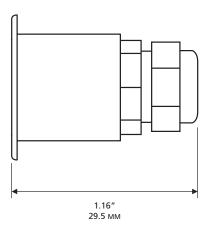

### Dimensions:

1.16" (L) X 1.43" (DIAMETER) 29.5 MM (L) X 36.4 MM (DIAMETER)

**Installation:** Mounts in sch. 40 1" PVC pipe. Secure with silicone adhesive or epoxy. Avoid hard 90 degree fittings (sweeps are recommended).