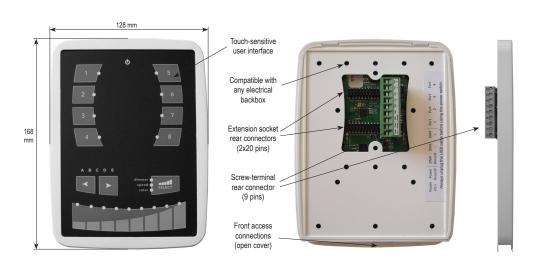

## Stick-RGB DMX Control Keypad

| Package          | Interface, sdcard, manual, cdrom, usb cable, power supply |
|------------------|-----------------------------------------------------------|
| PC Requirement   | Computer using Windows XP/VISTA 32 bits and USB 2.0       |
| Software         | Included: ESA (easy stand alone) and ESA PRO              |
| Available Colors | Frame (black or white) Image (black or white)             |
| Options          | Dedicated remote control, Ethernet extension              |
| Standards        | EC, EMC, ROHS                                             |
| Image Size       | Standard 150X110mm picture                                |
| Temperature      | -10°C to 50°C                                             |
| Dimensions       | 168X128X11, 5 mm<br>Complete package 250X150X55 mm        |
| Weight           | 0,2 kg 0.44lbs<br>Complete package 250x150x55mm           |

## Key Features

- Flat wall mounted lighting controller
- Touch sensitive control panel
- Ideal for LED, RGB and DMX lighting